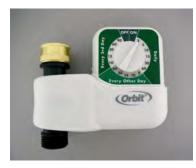

## **Orbit Single Dial Timer**

Orbit model HT6 #62024 DripWorks #TORSD

**Oversize Dial-** Allows manual selection for every day, every other day, and every third day.

**Automatic settings-** Gives you 16 watering duration options from 2-90 minutes

**Installs Easily-** Fits a standard <sup>3</sup>/<sub>4</sub>" outdoor faucet (hose thread), FHT x MHT and operates on two alkaline AA Batteries.

**Programming-** The timer will start at the time of day the battery is installed. For example, if the battery is installed at 6:00 a.m., the timer will start at 6:00 a.m. each time.