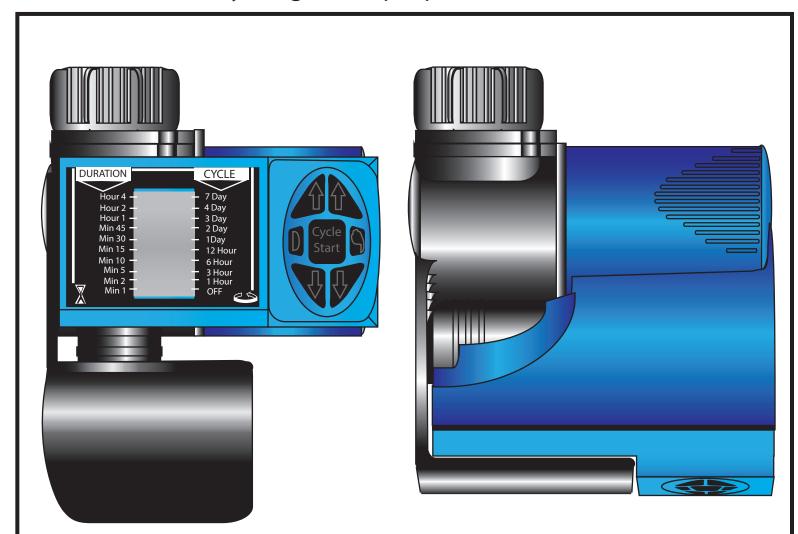

## Galcon Easy Program Flip Open LCD Timer (TGNEZ)

Open Position (Front View) Closed Position (Top View)

This Galcon Timer offers all the features of the old TDIGDIAL (Galcon manufactures for DIG) but with several improvements that include a digital display, more compact, water-resistant construction, a sturdier neck, a front panel cover to protect against UV damage, a watertight battery compartment, a low battery warning, and a power-down feature to extend the life of the required 9 Volt battery (not included). The inlet and outlet are standard hose thread. Start times every hour up to once a week. 10 duration presets. Flow rates of 0.5-5.2 gallons per minute.