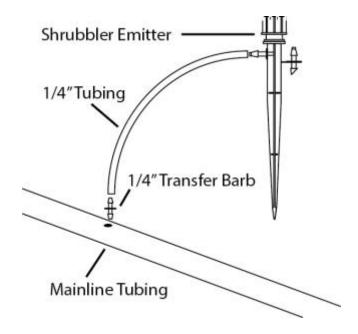

## **Emitters**

The Rose and Shrub Kit uses Shrubblers, pressure compensating emitters mounted on 5" stakes. In addition to the emitters, the kit includes  $\frac{1}{2}$ " transfer barbs, goof plugs,  $\frac{1}{2}$ " elbows, hold downs, a repair coupler, a punch and a roll of  $\frac{1}{2}$ " tubing.

- 1. Punch a hole at the point where you want to branch off the mainline tubing
- 2. Insert one side of a transfer barb into the end of the  $\frac{1}{4}$ " tubing
- 3. Insert the other side of the transfer barb into the punched hole
- 4. Unroll the ¼" tubing to where the first planting is located
- 5. Cut the ¼" tubing and push the end over the Shrubblers barb
- 6. Insert the Shrubblers stake into the soil at the base of the planting
- 7. Repeat this process until all emitters are in place
- 8. Turn the water on and check to be sure all emitters are working