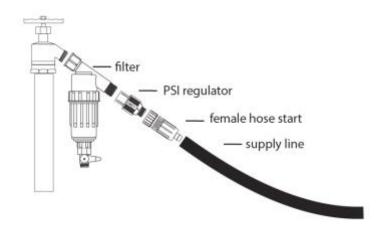

## **System Start**

This portion of the kit includes the filter, pressure regulator, hose start fitting, and a roll of mainline tubing.

- 1. Connect the swivel end of the filter to your faucet
- 2. Connect the pressure regulator to the filter outlet
- 3. Connect the female hose start to one end of the mainline tubing roll
- 4. Connect the female hose start to the pressure regulator
- 5. Unroll the mainline tubing through the garden areas to be watered
- 6. Close the mainline tubing with an end fitting
- 7. Stake down the tubing with hold downs