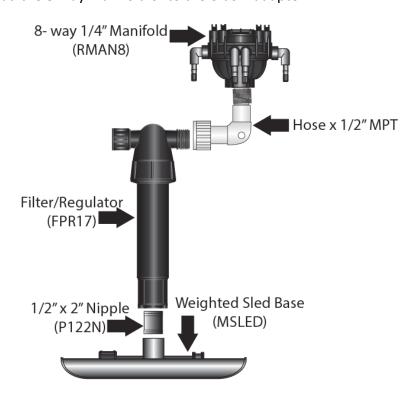

## **System Start**

This portion of the kit includes the 8-way manifold, hose shutoff, weighted sled base, filter/pressure regulator unit, and adapters.

- 1. Wrap the threads on both ends of the  $\frac{1}{2}$ " nipple with thread sealant tape and screw the nipple into the outlet on top of the sled base
- 2. Thread the filter/regulator unit onto the projecting nipple
- Connect the female hose thread end of the elbow adapter to the filter/regulator outlet
- 4. Wrap the male pipe threads of the elbow adapter with thread sealant tape
- 5. Thread the 8-way manifold onto the elbow adapter