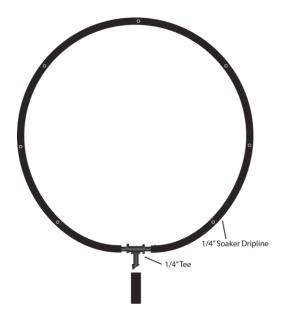

- 1. To create a ring in a container
  - a. Cut the ¼" Soaker Dripline to the desired length and create a circle
  - b. Use the ¼" tee to join the two ends of the ¼" Soaker Dripline together
- 2. Connect the ring to the  $\frac{1}{4}$ " vinyl tubing with the remaining tee outlet
- 3. Run ¼" vinyl tubing back to the 8-Way Manifold and cut it to the desired length
- 4. Unscrew an outlet cap on the 8-Way Manifold outlet and connect the tubing
- 5. Repeat for all desired setups
- 6. Connect the hose shutoff end to the inlet of the sled base
- 7. Connect the male end of your garden to the hose shutoff
- 8. Turn on the water and test the system