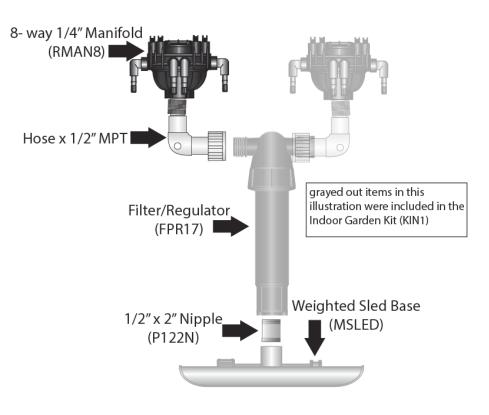

## System Start

This portion of the kit includes the 8-way manifold (RMAN8), hose shutoff (HSO), a 50' roll of  $\frac{1}{2}$ " vinyl tubing, and a hose thread by  $\frac{1}{2}$ " male pipe thread elbow adapter (HFAA9012).

- 1. Remove the cap from the filter/regulator (FPR17) unit's second outlet
- 2. Thread hose thread end of the elbow adapter (HFAA9012) onto the outlet
- 3. Wrap the male pipe threads of the elbow adapter with thread sealant tape
- 4. Thread the 8-way manifold onto the elbow adapter