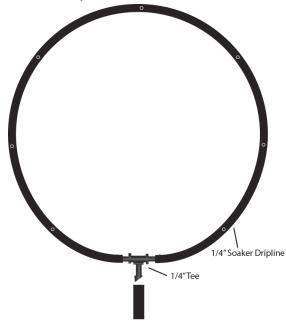

## **Emitting Devices**

The Indoor Garden Add-On Kit includes  $\frac{1}{4}$ " Soaker Dripline, with built-in emitters spaced every 12", and a roll of blank  $\frac{1}{4}$ " vinyl tubing. In addition, the kit includes  $\frac{1}{4}$ " transfer barbs,  $\frac{1}{4}$ " goof plugs,  $\frac{1}{4}$ " tees, and hold down stakes.

- 1. To create a ring in a container
  - a. Cut the  $\frac{1}{2}$ " Soaker Dripline to the desired length and create a circle
  - b. Use the  $\frac{1}{4}$ " tee to join the two ends of the  $\frac{1}{4}$ " Soaker Dripline together
- 2. Connect the ring to the  $\frac{1}{2}$  vinyl tubing with the remaining tee outlet
- 3. Run ¼" vinyl tubing back to the 8-Way Manifold and cut it to the desired length
- 4. Unscrew an outlet cap on the 8-Way Manifold outlet and connect the tubing
- 5. Repeat for all desired setups
- 6. Connect the hose shutoff end to the inlet of the sled base
- 7. Connect the male end of your garden hose to the hose shutoff
- 8. Turn on the water and test the system