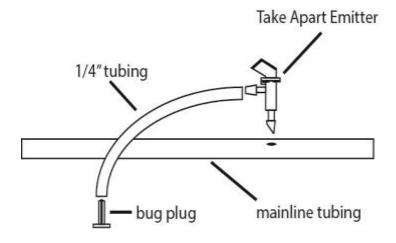

## **Emitters**

The Individual Plants Kit uses Take Apart emitters, a non-pressure compensating product that works particularly well in low-pressure or gravity-fed systems. In addition to the emitters, the kit includes ¼" transfer barbs, goof plugs, ¼" bug plugs, hold downs, a repair coupler, a punch/insert tool, and a roll of ¼" tubing.

- 1. Punch a hole in the mainline near each plant you want to water and insert an emitter
- 2. To extend the reach of an emitter, attach a length of ¼" tubing to the emitter outlet, insert a bug plug into the end of the tubing, and stake it in place at the base of the plant
- 3. Turn the water on and check to be sure all emitters are working