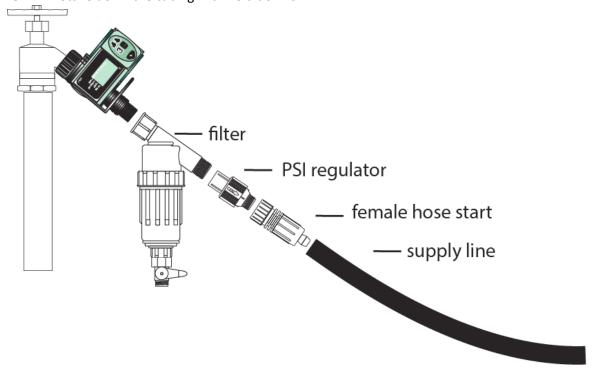

## **System Start**

This portion of the kit includes the Galcon Bluetooth timer, filter, pressure regulator, hose start fitting, and a roll of mainline tubing.

- 1. Connect the swivel end of the Galcon Bluetooth timer (TGNLIDBT) to your faucet.
- 2. Connect the filter (FYCH200) to the Galcon Bluetooth Timer (TGNLIDBT).
- 3. Connect the pressure regulator to the filter outlet
- 4. Connect the female hose start to one end of the mainline tubing roll
- 5. Connect the female hose start to the pressure regulator
- 6. Unroll the mainline tubing through the garden areas to be watered
- 7. Close the mainline tubing with an end fitting
- 8. Stake down the tubing with hold downs