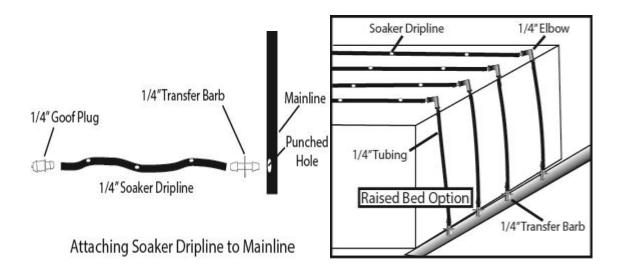

## **Emitters**

The Garden Bed Kit uses Soaker Dripline, 1/4" polyethylene tubing with built-in emitters spaced every 12". In addition, the kit includes 1/4" transfer barbs, goof plugs, 1/4" elbows, hold downs, a repair coupler, a punch, and a roll of 1/4" tubing.

- 1. Punch a hole in the mainline at the point where you want to branch off.
- 2. Insert a 1/4" transfer barb (14TB-10) into the end of the Soaker Dripline (DSD12).
- 3. Insert the other end of the transfer barb (14TB-10) into the hole you punched.
- 4. Unroll the Soaker Dripline (DSD12) to the length desired (28' maximum).
- 5. Cut the Soaker Dripline (DSD12) and insert a goof plug (14GP2-10) in the line.
- 6. Secure the tubing with the hold downs (SS3-10).
- 7. Repeat for all Soaker Dripline (DSD12) runs.
- 8. Turn the water on and check to be sure all emitters are working