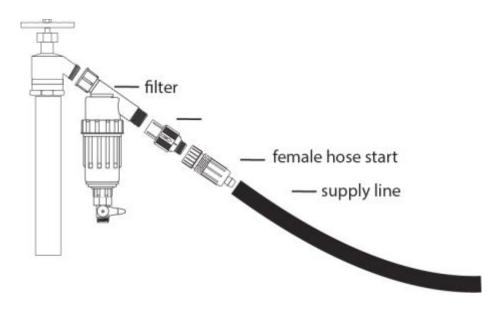

## **System Start**

This portion of the kit includes the filter, pressure regulator, hose start fitting, and a roll of mainline tubing.

- 1. Connect the swivel end of the filter (FYCH200) to your faucet.
- 2. Connect the pressure regulator (PRSG30) to the filter (FYCH200) outlet.
- 3. Connect the female hose start (ELFH) to one end of the mainline tubing roll
- 4. Connect the female hose start (ELFH) to the pressure regulator (PRSG30).
- 5. Unroll the mainline tubing through the garden areas to be watered
- 6. Close the mainline tubing with an end fitting (CF8)
- 7. Stake down the tubing with the hold downs (SUHD-10).