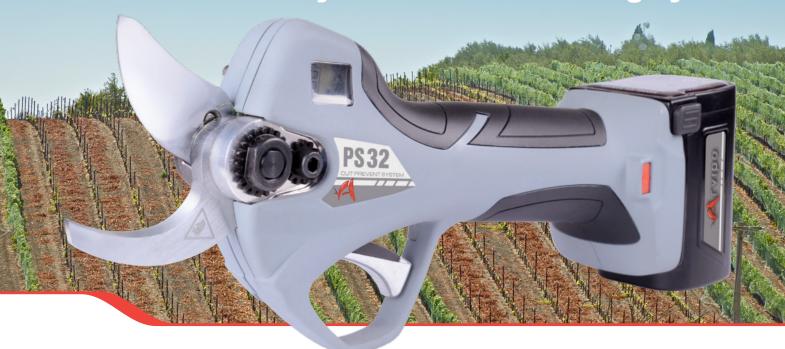

## Professional electric shears with built-in battery and CPS anti cutting system

**FAST AND POWERFUL** 

INTEGRATED SCREEN shows battery percentage and cuts

**3 BATTERIES INCLUDED** 

**PS32** 

CUT PREVENT SYSTEM

The **ARVIPO PS32** is a professional shear with excellent weight-power balance and minimal maintenance. Its spectacular performance for any type of extensive pruning is outstanding. Double opening and progressive cut with integrated screen.

|                 | Shear weight         | 938g<br>(with battery)         |
|-----------------|----------------------|--------------------------------|
| $ \mathcal{C} $ | Cutting diameter     | 35mm                           |
|                 | Cutting function     | Progressive and double opening |
| <b>O</b> O      | Motor                | Brushless                      |
|                 | Voltage              | 16,8V                          |
|                 | Work temperature     | -10°C to +60°C                 |
| ~               | Battery lithium-ion  | 16,8V - 2500mA                 |
|                 | Autonomy 3 batteries | 8-10h*                         |
|                 | Charging time        | 1,5h                           |