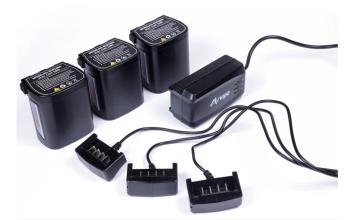

The most powerful electric pruning shears with built-in battery and CPS security cutting system

**BIGGER SIZE** 

HBOIX00516

INTEGRATED SCREEN shows battery percentage and cuts

160

**3 BATTERIES INCLUDED** 

The extension cord is purchased separately.

Multiple simultaneous charger for 3 batteries

Complete equipment + accessory cable