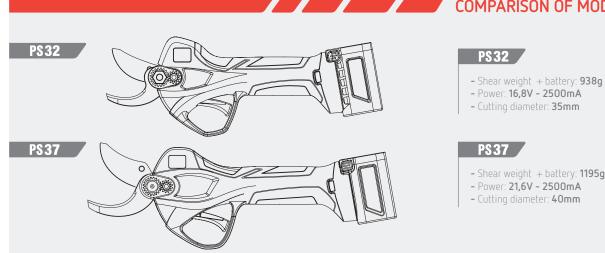

## **COMPARISON OF MODELS**

- Cutting diameter: 35mm
- Shear weight + battery: **1195g**
- Cutting diameter: 40mm

Avda. del Prat, 21 · 08180 Moià (Barcelona) +34 936 289 887 · info@arvipo.net