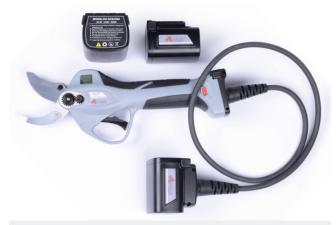

## **BUILT-IN OR REMOVABLE BATTERY**

Thanks to the extension cord accessory, you can choose between operating with built-in battery or transporting it aside depending on the conditions and working time.

The extension cord is purchased separately.

Multiple simultaneous charger for 3 batteries

Complete equipment + accessory cable