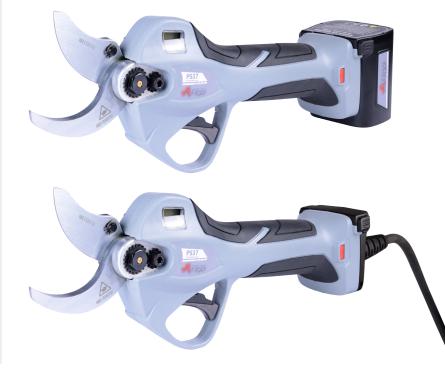

## **BUILT-IN OR REMOVABLE BATTERY**

Thanks to the extension cord accessory, you can choose between operating with built-in battery or transporting it aside depending on the conditions and working time.

## **COMPARISON OF MODELS**

- Cutting diameter: 35mm
- Shear weight + battery: **1195g**
- Cutting diameter: 40mm

Avda. del Prat, 21 · 08180 Moià (Barcelona) +34 936 289 887 · info@arvipo.net