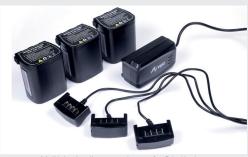

Multiple simultaneous charger for 3 batteries.

The extension cord is purchased separately.

The **ARVIPO MT37** stands as the first professional cordless chainsaw dedicated to pruning. Concentrates all the cutting power of a cordless one-hand chainsaw.