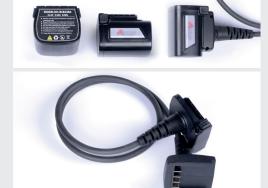

## **BUILT-IN OR REMOVABLE BATTERY**

Thanks to the extension cord accessory, you can choose between operating with built-in battery or transporting it aside depending on the conditions and working time.