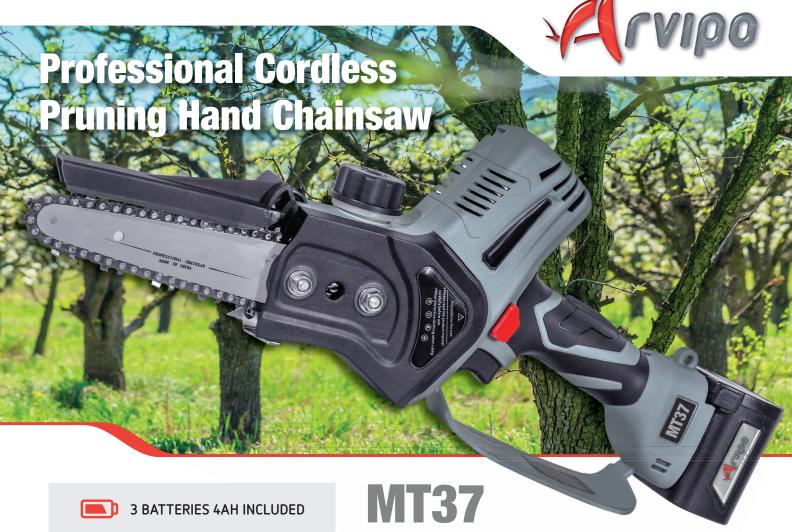

Multiple simultaneous charger for 3 batteries.

The extension cord is purchased separately.

The **ARVIPO MT37** stands as the first professional cordless chainsaw dedicated to pruning. Concentrates all the cutting power of a cordless one-hand chainsaw.

Its lightness, ease of use and cutting power are surprising. Perfect complement to the PS37 shears, sharing the same battery.

FAST AND POWERFUL

## PRECISE AND MANAGEABLE

|            | Weight               | 1320g without battery<br>1810g with battery 4Ah |
|------------|----------------------|-------------------------------------------------|
| <b>O</b> o | Motor                | Brushless                                       |
|            | Voltage              | 21.6V                                           |
|            | Power                | 300W                                            |
|            | Cutting diameter     | 122mm                                           |
| *********  | Sword length         | 4,5"                                            |
|            | Chain speed          | 11 m/s                                          |
|            | Chain                | 1/4" x 0,43" x 48DL                             |
| ~          | Battery lithium-ion  | battery 4Ah 21.6V – 4000mA                      |
|            | Autonomy 3 batteries | 3-6h*                                           |
|            | Charging time        | 6-7h                                            |
|            |                      |                                                 |