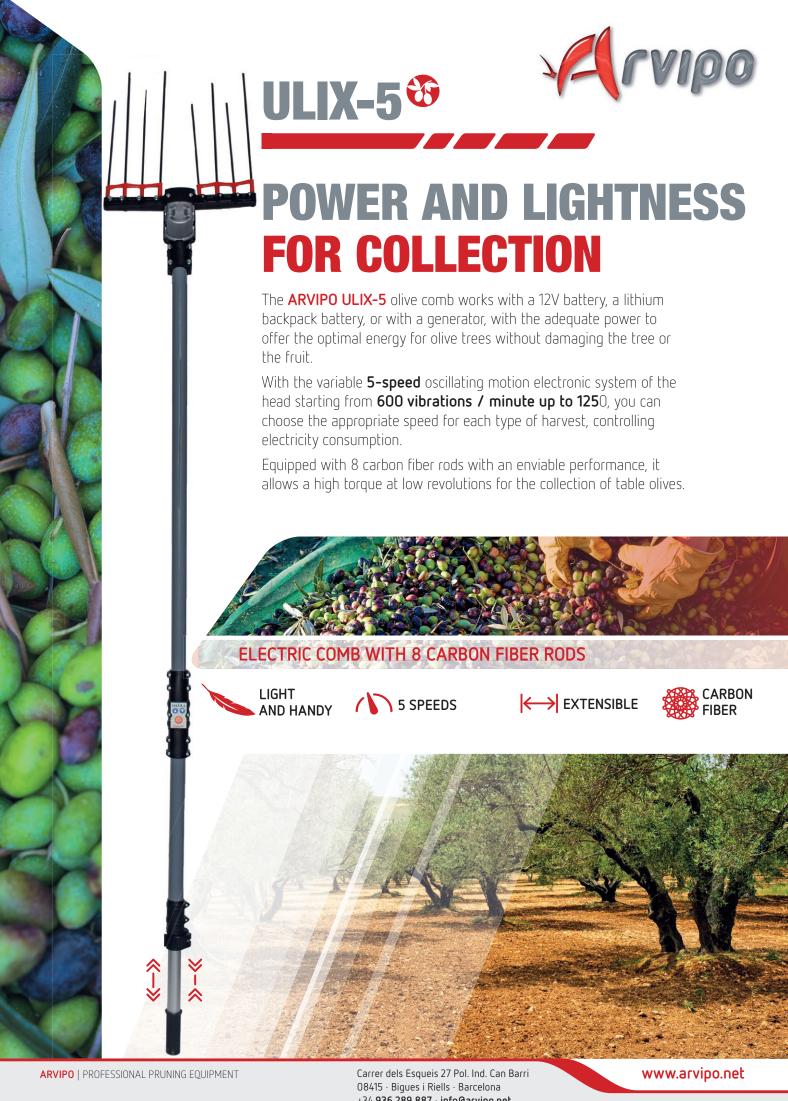

## **LIGHT AND HANDY**

With a weight of 2.4 kg, the **ARVIPO ULIX 5** Comb is a super light shaker that will allow you to work intense days with little effort.

## **ADAPTABLE LENGTH**

With an adaptable length from 2m to 2.5m, you can adjust the measurement to the highest jobs to precisely reach the most remote areas.

\* The harness may undergo modifications.

An electronic control panel for the regulation of up to 5 speeds that allows selecting the optimum speed for each type of harvest.