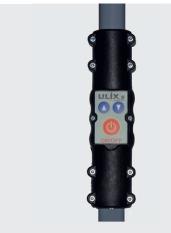

## **ADAPTABLE LENGTH**

With an adaptable length from 2m to 2.5m, you can adjust the measurement to the highest jobs to precisely reach the most remote areas.

\* The harness may undergo modifications.

An electronic control panel for the regulation of up to 5 speeds that allows selecting the optimum speed for each type of harvest.