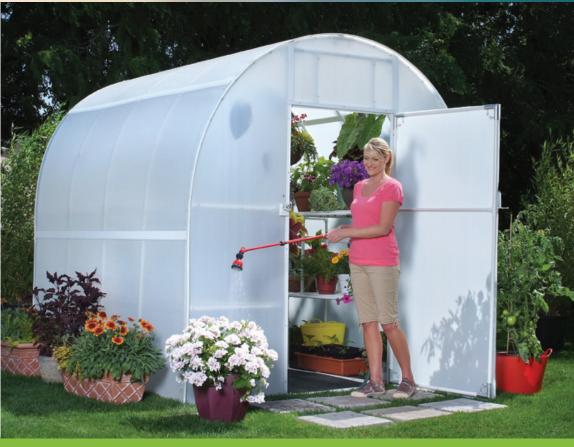

# Gardener's Oasis Greenhouse

# **Our Most Popular Greenhouse**

Gardeners love this greenhouse for it's spaciousness and roomy 8 foot height! It comes standard with two, double-tiered, built-in bench frames and two full-length hanging rods—plenty of room for both potted and hanging plants. The convenient heat activated louver opens automatically as the greenhouse warms.

### **Garden Oasis includes:**

- Twin-wall Solexx<sup>™</sup> panels.
- Heavy-duty composite frame:
  Rust, corrosion and mildew free.
- Two double-tiered bench frames: Full-length. 29" deep. Holds 500 lbs. each
- Two full-length hanging rods: Holds 200 lbs. each.
- Sturdy built-in base: Requires no foundation.
- 12" Louver w/ auto opener.
- Lockable door.
- Easy-to-assemble steel fittings.
- 10-year limited warranty.