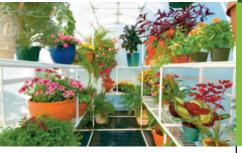

# Greenhouse Benche Frames and Hanging Rods Included

Each roomy, full-length frame holds up to 500 lbs, so you can pack your greenhouse with plants. Steel-reinforced hanging rods run the length of the greenhouse giving you the perfect spot to overwinter your hanging baskets (optional wire shelving available).