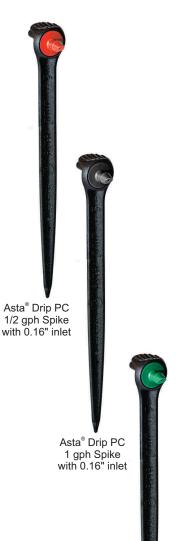

#### **Features**

- Three color coded flow rates: 1/2 gph (Red), 1 gph (Black) & 2 gph (Green).
- Turbulent flow path and self-flushing action with insect baffle to reduce risk of blockages.
- Low manufacturing coefficient of variation (Cv) provides high performance (conforms to ISO 9261).
- Inlet barb has built-in filter to minimize risk of blockages.
- · UV stabilized materials for long life.

## Asta® Drip PC 2 gph Spike with 0.16" inlet