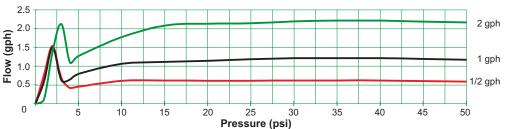

## **Performance Chart**

| Pressure (psi)                     | Flow (gph)    |               |               |
|------------------------------------|---------------|---------------|---------------|
| riessuie (psi)                     | 1/2 gph       | 1 gph         | 2 gph         |
| 5                                  | 0.45          | 0.79          | 1.27          |
| 10                                 | 0.61          | 1.06          | 1.77          |
| 15                                 | 0.62          | 1.11          | 2.08          |
| 20                                 | 0.61          | 1.14          | 2.13          |
| 25                                 | 0.61          | 1.18          | 2.14          |
| 30                                 | 0.62          | 1.21          | 2.19          |
| 35                                 | 0.62          | 1.21          | 2.21          |
| 40                                 | 0.62          | 1.21          | 2.21          |
| 45                                 | 0.60          | 1.19          | 2.18          |
| 50                                 | 0.59          | 1.17          | 2.16          |
| MINIMUM FLOW PATH DIMENSION (inch) | 0.027 x 0.024 | 0.031 x 0.031 | 0.047 x 0.035 |

#### Flow Rate vs. Pressure