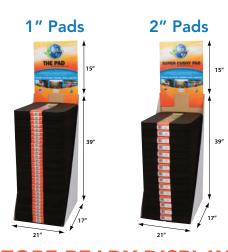

## **FEATURES & BENEFITS**

- Made of NBR rubber (up to 20% recycled material)
- Negligible volate organic compounds (VOCs)
- Washable, resists industrial chemicals, grease and oil
- Cut-out carry handle, easy to carry and to store
- Available in 30 unit (1") or 15 unit (2") displays
- → Impulse buy at checkout
- → Made in USA
- Floats